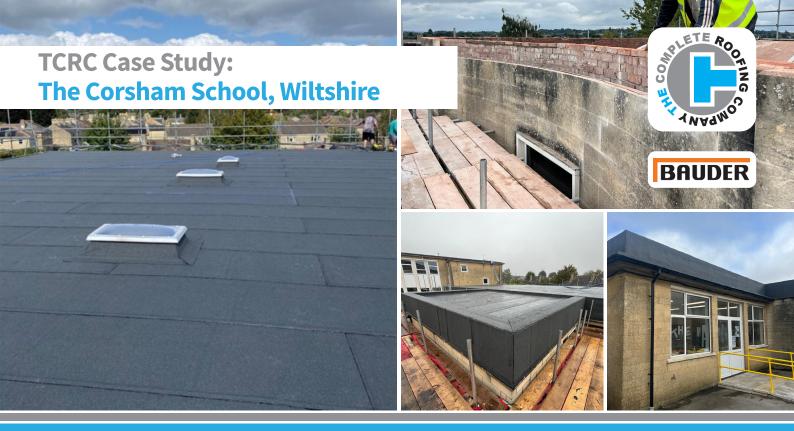

## **A Challenging Project with Exceptional Results**

On this project TCRC removed and responsibly disposed of the existing failed roofing, before installing 1,850m<sup>2</sup> of Bauder Flat Roofs Total Roof System, including fully upgraded thermal insulation. In addition, our skilled operatives completed extensive repairs to the bath stonework in various locations.

This was a challenging project requiring the highest health and safety standards due to the live working environment and the fact that there were fibre optic cables to work around on the roof surfaces.

Nevertheless, works were completed to an exceptionally high standard, leaving the school with a high quality waterproof finish that they can rely upon for many years to come!

Project: The Corsham School