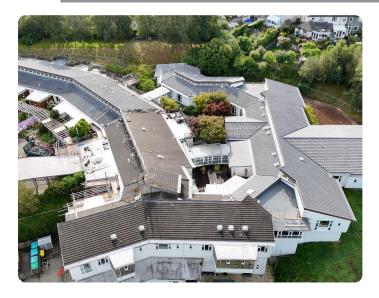

## A Collaborative & Considerate Approach

The complete roof refurbishment included removal of the existing tiled roof coverings and the installation of BMI Redland Regent roof tiles in dark grey. Thermal insulation was also upgraded throughout to help lower heating bills for the hospital.

Elsewhere, the skilled TCRC Operatives installed a number of Velux AOV Rooflights and carried out specialist leadwork across the building. To complete the job we renewed the 880m<sup>2</sup> perimeter detail and abutting flat roofs using Sika Sarnafil single ply membrane in dark grey, along with associated trims to enhance the aesthetic appearance.