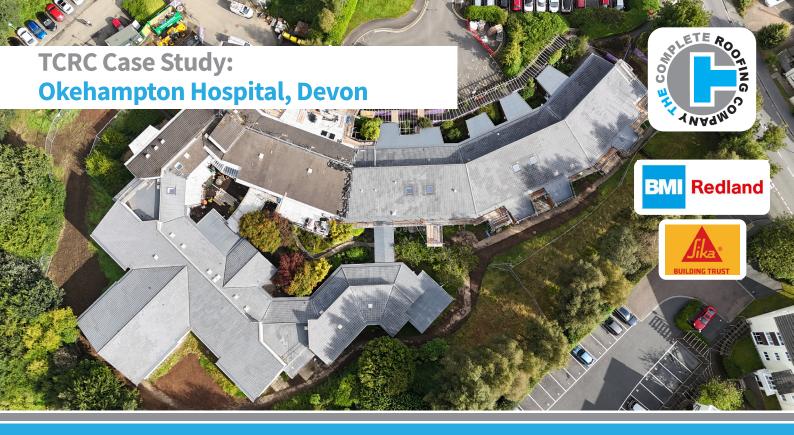

## **Complete Roof Refurbishment with Thermal Insulation Upgrade**

Okehampton Community Hospital in Devon was built to replace the Castle Hospital and Memorial Hospital, and was officially opened in 2004 by Prince Charles. It has 16 beds, a breakfast club, and over 41 outpatient clinics. The hospital offers a range of services and clinics, including audiology, urology, and X-ray.

On this extensive healthcare project, TCRC worked in conjunction with Arque Construction Ltd and the NHS to install over 2,500m<sup>2</sup> of pitched roof tiling.

## A Collaborative & Considerate Approach

The complete roof refurbishment included removal of the existing tiled roof coverings and the installation of BMI Redland Regent roof tiles in dark grey. Thermal insulation was also upgraded throughout to help lower heating bills for the hospital.

Elsewhere, the skilled TCRC Operatives installed a number of Velux AOV Rooflights and carried out specialist leadwork across the building. To complete the job we renewed the 880m<sup>2</sup> perimeter detail and abutting flat roofs using Sika Sarnafil single ply membrane in dark grey, along with associated trims to enhance the aesthetic appearance.